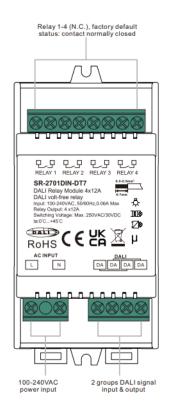

# SR-2701DIN-DT7

#### Features:

- 4 Channel Relay Module
- 4 DALI addresses can be assigned by DALI master controller automatically
- Control 4 relays seperately
- 100~240VAC Power Supply
- DALI/DALI-2 DT7 Compatible ON / OFF Control
- Capacitive Load: 2760W (LED) Inductive Load: 4x1320W Resistive Load: 4x2760W
- 5 year warranty

| Model                |                                                                                                                                                                                                                                                                                                                                      | SR-2701DIN-DT7        |                                                                                                                                                                                                                                                                                                                                                                                                                                                                    |                                    |
|----------------------|--------------------------------------------------------------------------------------------------------------------------------------------------------------------------------------------------------------------------------------------------------------------------------------------------------------------------------------|-----------------------|--------------------------------------------------------------------------------------------------------------------------------------------------------------------------------------------------------------------------------------------------------------------------------------------------------------------------------------------------------------------------------------------------------------------------------------------------------------------|------------------------------------|
| Output, Relay        | Switching AC voltage                                                                                                                                                                                                                                                                                                                 | Max 250V              |                                                                                                                                                                                                                                                                                                                                                                                                                                                                    |                                    |
|                      | Switching DC voltage                                                                                                                                                                                                                                                                                                                 | 2760W                 |                                                                                                                                                                                                                                                                                                                                                                                                                                                                    |                                    |
|                      | Current                                                                                                                                                                                                                                                                                                                              | Resistive Load: 4x12A | Inductive Load: 4x12A                                                                                                                                                                                                                                                                                                                                                                                                                                              | LED & other capacitive load: 4x12A |
|                      | Type of Contact                                                                                                                                                                                                                                                                                                                      | 4 normally closed     |                                                                                                                                                                                                                                                                                                                                                                                                                                                                    |                                    |
| Input                | DALI Control Input                                                                                                                                                                                                                                                                                                                   | 1                     |                                                                                                                                                                                                                                                                                                                                                                                                                                                                    |                                    |
|                      | DALI consumption                                                                                                                                                                                                                                                                                                                     | <3mA                  |                                                                                                                                                                                                                                                                                                                                                                                                                                                                    |                                    |
|                      | Number of DALI Adresses                                                                                                                                                                                                                                                                                                              | 2                     |                                                                                                                                                                                                                                                                                                                                                                                                                                                                    |                                    |
| Environment          | Working TEMP.                                                                                                                                                                                                                                                                                                                        | -20 - +50°C           |                                                                                                                                                                                                                                                                                                                                                                                                                                                                    |                                    |
|                      | Waterproof Grade                                                                                                                                                                                                                                                                                                                     | IP20                  |                                                                                                                                                                                                                                                                                                                                                                                                                                                                    |                                    |
| Others               | Weight                                                                                                                                                                                                                                                                                                                               | 0.22kg                |                                                                                                                                                                                                                                                                                                                                                                                                                                                                    |                                    |
|                      | Size                                                                                                                                                                                                                                                                                                                                 | 110*65*53mm (L*W*D)   |                                                                                                                                                                                                                                                                                                                                                                                                                                                                    |                                    |
| Safety &<br>Warnings | DO NOT install with power applied to the device.     DO NOT expose the device to moisture.                                                                                                                                                                                                                                           |                       |                                                                                                                                                                                                                                                                                                                                                                                                                                                                    |                                    |
| Notes                | <ul> <li>DALI relay module with zero crossing detection</li> <li>DIN rail installation</li> <li>100-240VAC power supply</li> <li>4 channels relay module</li> <li>4 DALI addresses can be assigned by DALI master controller automatically</li> <li>Control 4 relays separately</li> <li>Control of 4 standard contactors</li> </ul> |                       | <ul> <li>DIN rail relay module for controlling 4 standard contactors via DALI</li> <li>Loads that do not have a DALI input can therefore be integrated in the DALI circuit</li> <li>The loads can be switched on and off via DALI</li> <li>Compatible with universal DALI systems and master controllers in the market</li> <li>DIN rail installation, compatible with standard 35mm DIN rail</li> <li>5 years warranty</li> <li>Waterproof grade: IP20</li> </ul> |                                    |
| Operation            | DALI Address Assigned by DALI Masters.  DALI addresses can be assigned by DALI Master controller automatically, please refer to user manuals of compatible DALI Masters for specific operations.                                                                                                                                     |                       |                                                                                                                                                                                                                                                                                                                                                                                                                                                                    |                                    |