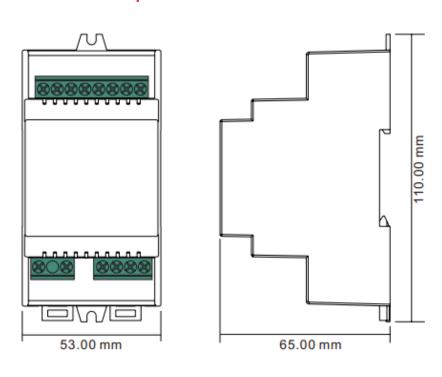

## **Mechanical Specification**

| Model                |                                                                                                                                                                                                                                                                                                                                      | SR-2701DIN-DT7        |                                                                                                                                                                                                                                                                                                                                                                                                                                                                    |                                    |
|----------------------|--------------------------------------------------------------------------------------------------------------------------------------------------------------------------------------------------------------------------------------------------------------------------------------------------------------------------------------|-----------------------|--------------------------------------------------------------------------------------------------------------------------------------------------------------------------------------------------------------------------------------------------------------------------------------------------------------------------------------------------------------------------------------------------------------------------------------------------------------------|------------------------------------|
| Output, Relay        | Switching AC voltage                                                                                                                                                                                                                                                                                                                 | Max 250V              |                                                                                                                                                                                                                                                                                                                                                                                                                                                                    |                                    |
|                      | Switching DC voltage                                                                                                                                                                                                                                                                                                                 | 2760W                 |                                                                                                                                                                                                                                                                                                                                                                                                                                                                    |                                    |
|                      | Current                                                                                                                                                                                                                                                                                                                              | Resistive Load: 4x12A | Inductive Load: 4x12A                                                                                                                                                                                                                                                                                                                                                                                                                                              | LED & other capacitive load: 4x12A |
|                      | Type of Contact                                                                                                                                                                                                                                                                                                                      | 4 normally closed     |                                                                                                                                                                                                                                                                                                                                                                                                                                                                    |                                    |
| Input                | DALI Control Input                                                                                                                                                                                                                                                                                                                   | 1                     |                                                                                                                                                                                                                                                                                                                                                                                                                                                                    |                                    |
|                      | DALI consumption                                                                                                                                                                                                                                                                                                                     | <3mA                  |                                                                                                                                                                                                                                                                                                                                                                                                                                                                    |                                    |
|                      | Number of DALI Adresses                                                                                                                                                                                                                                                                                                              | 2                     |                                                                                                                                                                                                                                                                                                                                                                                                                                                                    |                                    |
| Environment          | Working TEMP.                                                                                                                                                                                                                                                                                                                        | -20 - +50°C           |                                                                                                                                                                                                                                                                                                                                                                                                                                                                    |                                    |
|                      | Waterproof Grade                                                                                                                                                                                                                                                                                                                     | IP20                  |                                                                                                                                                                                                                                                                                                                                                                                                                                                                    |                                    |
| Others               | Weight                                                                                                                                                                                                                                                                                                                               | 0.22kg                |                                                                                                                                                                                                                                                                                                                                                                                                                                                                    |                                    |
|                      | Size                                                                                                                                                                                                                                                                                                                                 | 110*65*53mm (L*W*D)   |                                                                                                                                                                                                                                                                                                                                                                                                                                                                    |                                    |
| Safety &<br>Warnings | DO NOT install with power applied to the device.     DO NOT expose the device to moisture.                                                                                                                                                                                                                                           |                       |                                                                                                                                                                                                                                                                                                                                                                                                                                                                    |                                    |
| Notes                | <ul> <li>DALI relay module with zero crossing detection</li> <li>DIN rail installation</li> <li>100-240VAC power supply</li> <li>4 channels relay module</li> <li>4 DALI addresses can be assigned by DALI master controller automatically</li> <li>Control 4 relays separately</li> <li>Control of 4 standard contactors</li> </ul> |                       | <ul> <li>DIN rail relay module for controlling 4 standard contactors via DALI</li> <li>Loads that do not have a DALI input can therefore be integrated in the DALI circuit</li> <li>The loads can be switched on and off via DALI</li> <li>Compatible with universal DALI systems and master controllers in the market</li> <li>DIN rail installation, compatible with standard 35mm DIN rail</li> <li>5 years warranty</li> <li>Waterproof grade: IP20</li> </ul> |                                    |
| Operation            | DALI Address Assigned by DALI Masters.  DALI addresses can be assigned by DALI Master controller automatically, please refer to user manuals of compatible DALI Masters for specific operations.                                                                                                                                     |                       |                                                                                                                                                                                                                                                                                                                                                                                                                                                                    |                                    |