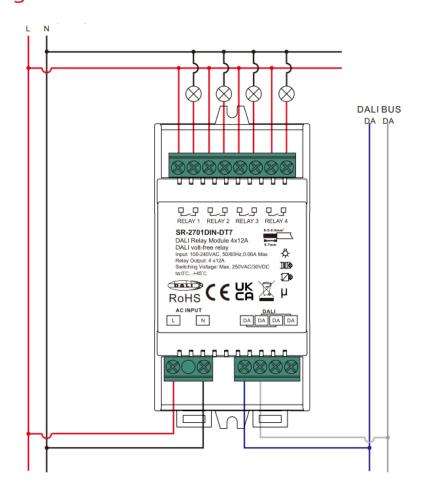

## Wiring Diagram

Note: please use 2.5mm<sup>2</sup> wire for relay in and out connections, small size wire will cause over heating.