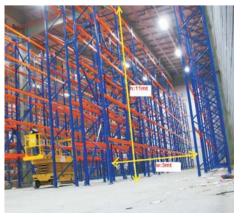

detection pattern

HC009S /R (page 14)

Example of highbay warehouse installation. Roof height 13 meters.

HC018V /R (page20)

HC030S/R (page111)