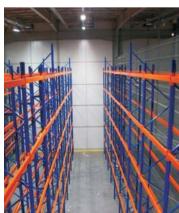

detection pattern

HC009S /R (page 14)

Example of highbay warehouse installation. Roof height 13 meters.

HC018V /R (page20)

HC030S/R (page111)