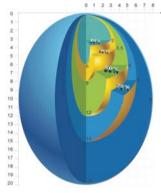

## Reinforced version Model: HC018V /R, HC009S /R

In warehouses and big storage area, the mounting height can reach up to 15 meters. This demands a very long detection depth of the sensor. Hytronik reinforced version sensor is specially designed for this kind of application. The max. detection depth can reach 20 meters, with max. diameter of 16 meters.

The detection area can also be reduced to 75%,50%, 30% and 10% to meet your particular need.

This reinforced detection is available in standard version HC009S /R, advanced version HC018V /R, , attachable version HC030S /R. please refer to the respective model page for detailed technical spec.

detection pattern

HC009S /R (page 14)

Example of highbay warehouse installation. Roof height 13 meters.

HC018V /R (page20)

HC030S/R (page111)