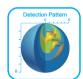

detection pattern

HC009S /R (page 14)

Example of highbay warehouse installation. Roof height 13 meters.

HC018V /R (page20)

HC030S/R (page111)